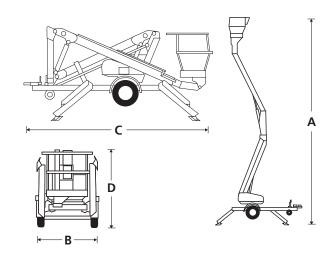

# TRAILER MOUNTED BOOM LIFT

| DIMENSIONS                                         | MHP13AT      |
|----------------------------------------------------|--------------|
| Max.height                                         | 12.9m        |
| Max. platform height <b>(A)</b>                    | 10.9m        |
| Horizontal outreach                                | 6.4m         |
| Platform size                                      | 1.15m x 0.7m |
| Overall width<br>(outriggers extended)             | 4.2m         |
| Overall width<br>(outriggers retracted) <b>(B)</b> | 1.6m         |
| Overall length <b>(C)</b>                          | 4.9m         |
| Transport length <b>(D)</b>                        | 2.0m         |