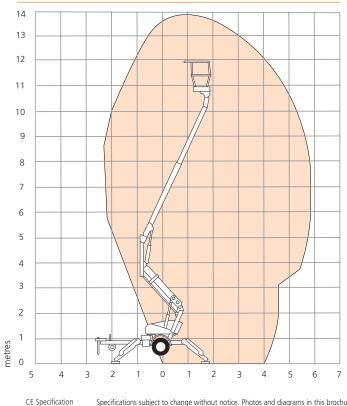

# WORKING ENVELOPE

# MHP13AT

# TRAILER MOUNTED BOOM LIFT

| DIMENSIONS                                         | MHP13AT      |
|----------------------------------------------------|--------------|
| Max.height                                         | 12.9m        |
| Max. platform height <b>(A)</b>                    | 10.9m        |
| Horizontal outreach                                | 6.4m         |
| Platform size                                      | 1.15m x 0.7m |
| Overall width<br>(outriggers extended)             | 4.2m         |
| Overall width<br>(outriggers retracted) <b>(B)</b> | 1.6m         |
| Overall length <b>(C)</b>                          | 4.9m         |
| Transport length <b>(D)</b>                        | 2.0m         |